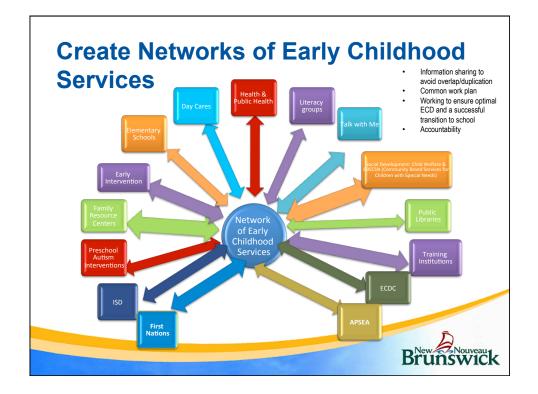

te enfance<br>de Robertville | La Croisée         |

| Sites supported by the MWMFF               |                                |  |  |  |  |
|--------------------------------------------|--------------------------------|--|--|--|--|
| CDPE                                       | Schools                        |  |  |  |  |
| Future Footprints Family Centre            | Andover Elementary School      |  |  |  |  |
| Smart Start                                | Keswick Valley Memorial School |  |  |  |  |
| Cougar Kitten's Family Centre              | Centreville Community School   |  |  |  |  |
| Millville                                  | pas en service                 |  |  |  |  |
| Centre de la petite enfance La<br>Boussole | Soleil Levant                  |  |  |  |  |













| District    | Total 0-12 years<br>Percent Coverage | Percent Coverage<br>Preschool (2-4) |
|-------------|--------------------------------------|-------------------------------------|
| ASD-E       | 26.16                                | 49.80                               |
| ASD-N       | 12.78                                | 26.90                               |
| ASD-S       | 18.96                                | 39.31                               |
| ASD-W       | 19.13                                | 37.64                               |
| Anglophone  | 19.82                                | 39.53                               |
| DSF-NO      | 26.98                                | 38.68                               |
| DSF-NE      | 28.11                                |